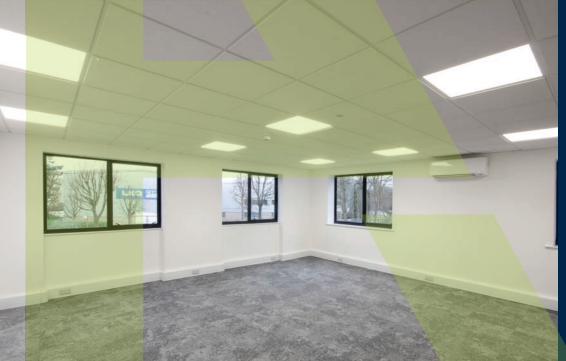

## **DESCRIPTION**

Unit 4A is a fully refurbished, semi-detached, self-contained building featuring a secure 30m deep yard 15 marked car parking spaces and air-conditioned ground and first floor offices making it suitable for a variety of occupiers.

#### **SPECIFICATION**

- 4 Fully refurbished
- 4 Full roof coating with 25-year warranty
- 4 New rooflights throughout
- 4 New PV installation
- 4 LED lighting
- 4 New air-conditioning to offices
- 4 2 surface level loading doors
- 4. 5.28m min / 6.11m max eaves
- 4 30m deep secure gated yard
- 4 15 marked car parking spaces
- 4 EPC A+ achieved