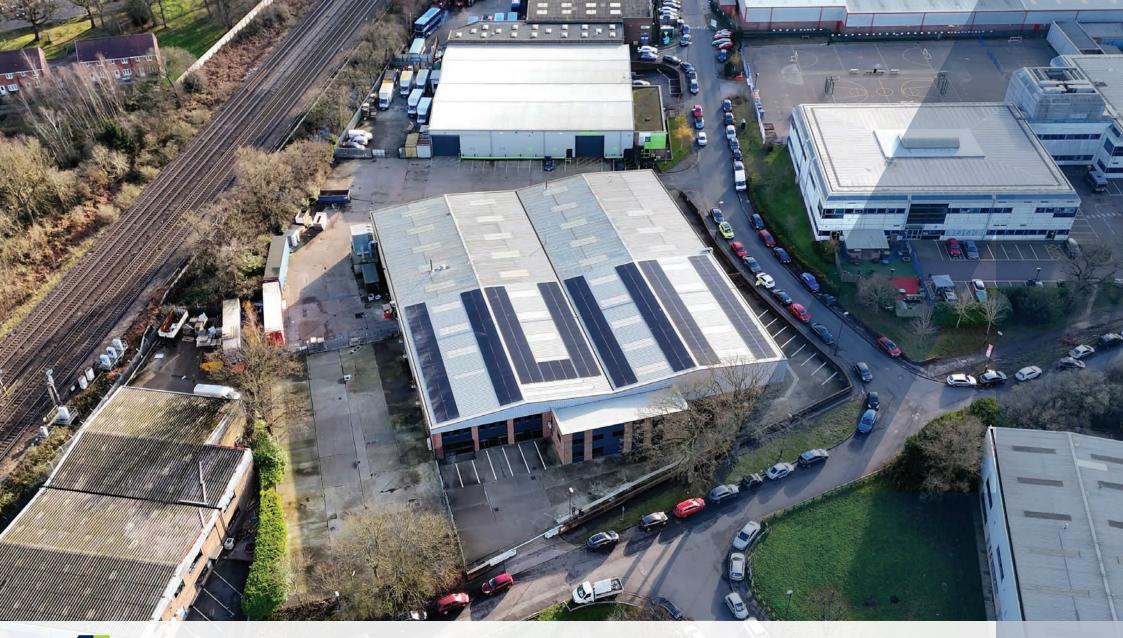

## **DESCRIPTION**

Unit 4A is a fully refurbished, semi-detached, self-contained building featuring a secure 30m deep yard 15 marked car parking spaces and air-conditioned ground and first floor offices making it suitable for a variety of occupiers.

#### **SPECIFICATION**

- 4 Fully refurbished
- 4 Full roof coating with 25-year warranty
- 4 New rooflights throughout
- 4 New PV installation
- 4 LED lighting
- 4 New air-conditioning to offices
- 4 2 surface level loading doors
- 4. 5.28m min / 6.11m max eaves
- 4 30m deep secure gated yard
- 4 15 marked car parking spaces
- 4 EPC A+ achieved