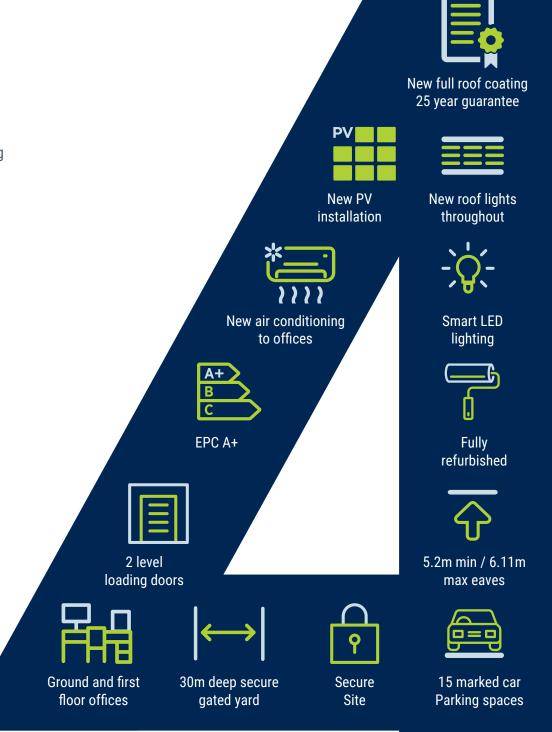

#### **SPECIFICATION**

- 4 Fully refurbished
- 4 Full roof coating with 25-year warranty
- 4 New rooflights throughout
- 4 New PV installation
- 4 LED lighting
- 4 New air-conditioning to offices
- 4 2 surface level loading doors
- 4. 5.28m min / 6.11m max eaves
- 4 30m deep secure gated yard
- 4 15 marked car parking spaces
- 4 EPC A+ achieved