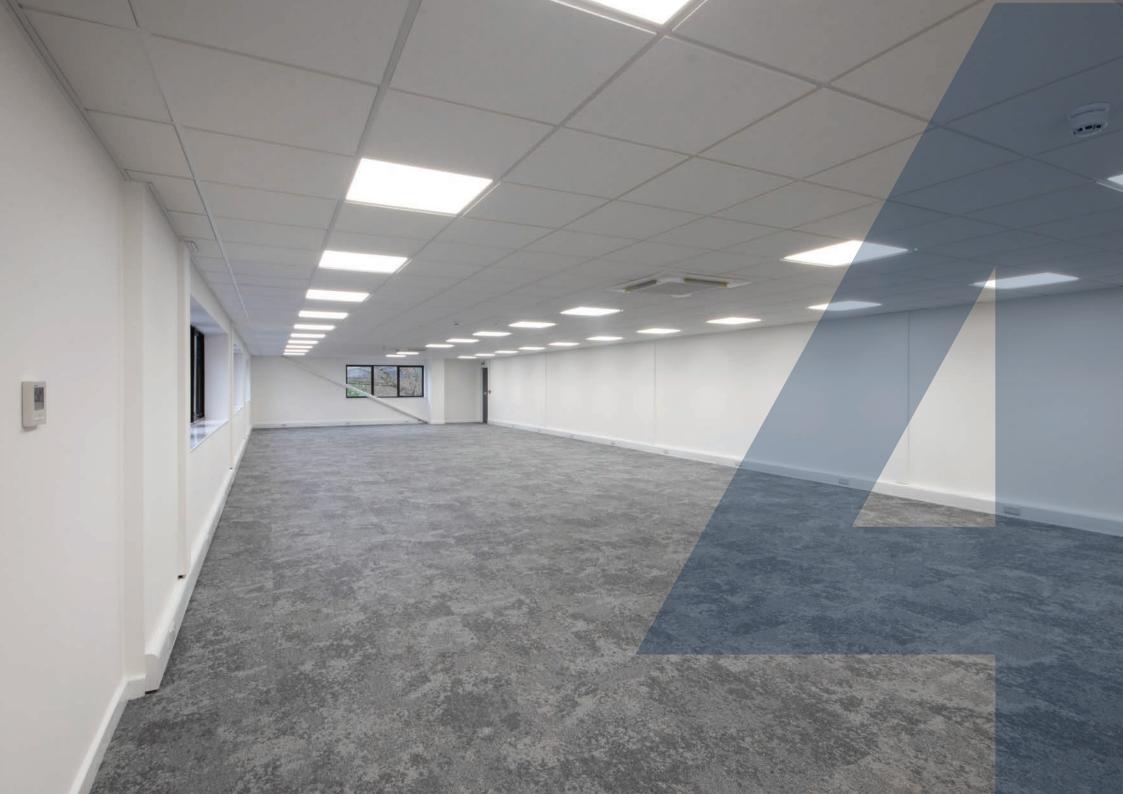

## **DESCRIPTION**

Unit 4A is a fully refurbished, semi-detached, self-contained building featuring a secure 30m deep yard 15 marked car parking spaces and air-conditioned ground and first floor offices making it suitable for a variety of occupiers.

#### **SPECIFICATION**

- 4 Fully refurbished
- 4 Full roof coating with 25-year warranty
- 4 New rooflights throughout
- 4 New PV installation
- 4 LED lighting
- 4 New air-conditioning to offices
- 4 2 surface level loading doors
- 4. 5.28m min / 6.11m max eaves
- 4 30m deep secure gated yard
- 4 15 marked car parking spaces
- 4 EPC A+ achieved

# ACCOMMODATION

The property has been comprehensively refurbished and as such has achieved an EPC of A+.

| ACCOMMODATION          | SQ FT  |
|------------------------|--------|
| GROUND FLOOR WAREHOUSE | 15,105 |
| GROUND FLOOR OFFICES   | 3,457  |
| FIRST FLOOR OFFICES    | 3,605  |
| TOTAL                  | 22,167 |