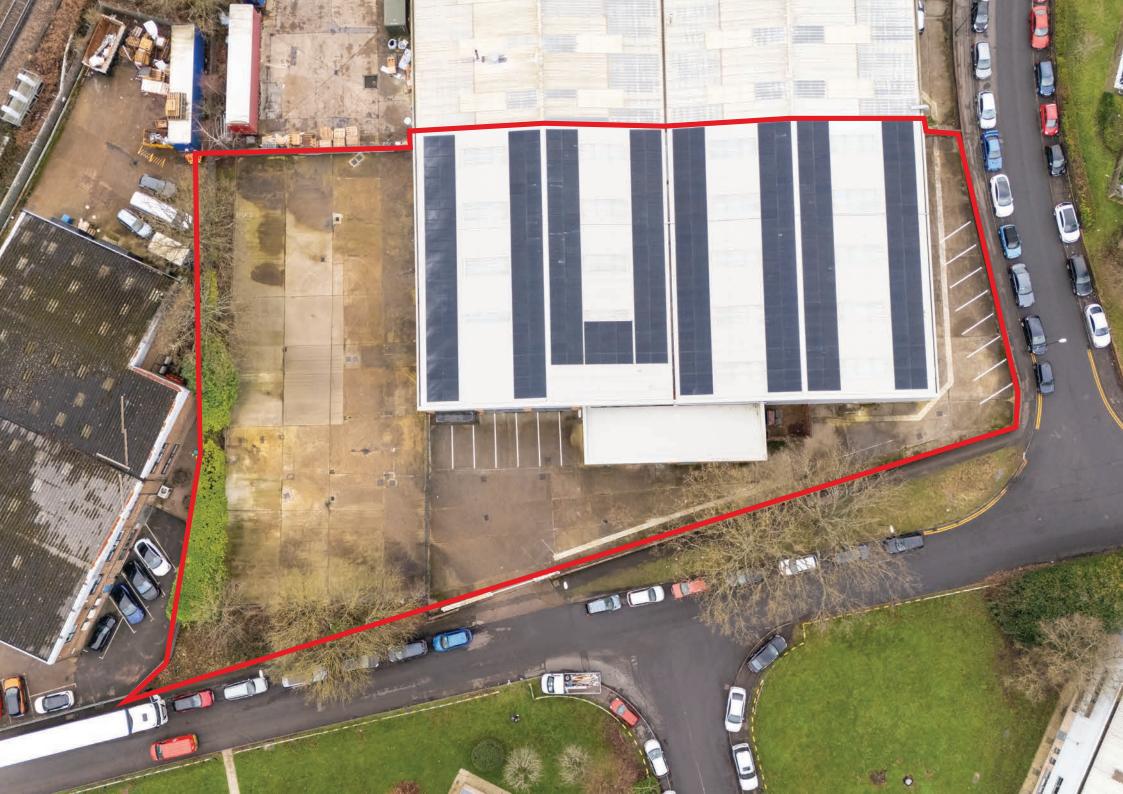

## **DESCRIPTION**

Unit 4A is a fully refurbished, semi-detached, self-contained building featuring a secure 30m deep yard 15 marked car parking spaces and air-conditioned ground and first floor offices making it suitable for a variety of occupiers.

# ACCOMMODATION

The property has been comprehensively refurbished and as such has achieved an EPC of A+.

| ACCOMMODATION          | SQ FT  |
|------------------------|--------|
| GROUND FLOOR WAREHOUSE | 15,105 |
| GROUND FLOOR OFFICES   | 3,457  |
| FIRST FLOOR OFFICES    | 3,605  |
| TOTAL                  | 22,167 |