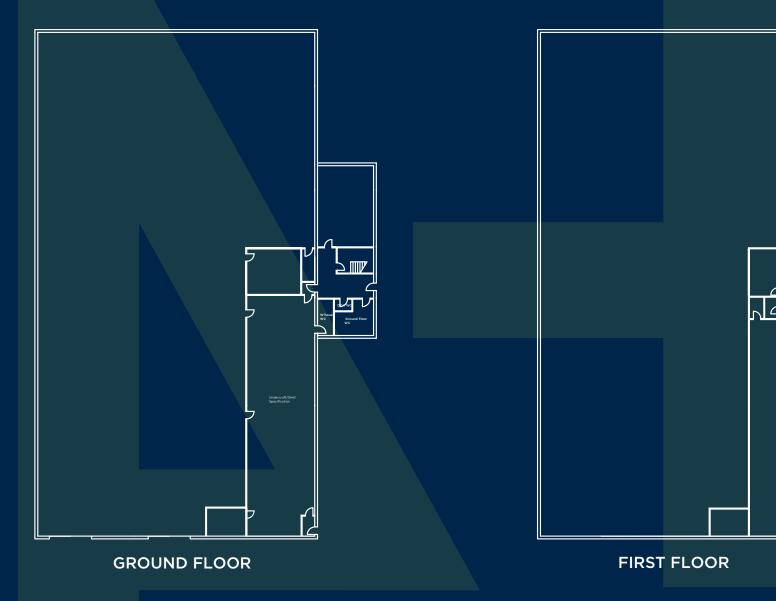

# ACCOMMODATION

The property has been comprehensively refurbished and as such has achieved an EPC of A+.

| ACCOMMODATION          | SQ FT  |
|------------------------|--------|
| GROUND FLOOR WAREHOUSE | 15,105 |
| GROUND FLOOR OFFICES   | 3,457  |
| FIRST FLOOR OFFICES    | 3,605  |
| TOTAL                  | 22,167 |