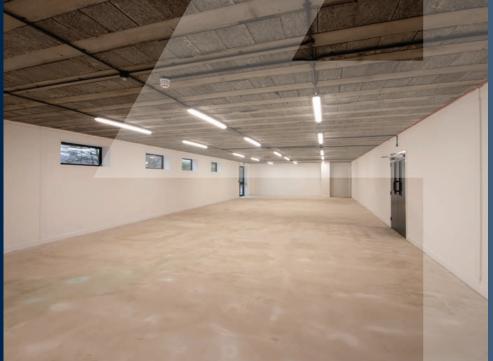

## **DESCRIPTION**

Unit 4A is a fully refurbished, semi-detached, self-contained building featuring a secure 30m deep yard 15 marked car parking spaces and air-conditioned ground and first floor offices making it suitable for a variety of occupiers.

#### **SPECIFICATION**

- 4 Fully refurbished
- 4 Full roof coating with 25-year warranty
- 4 New rooflights throughout
- 4 New PV installation
- 4 LED lighting
- 4 New air-conditioning to offices
- 4 2 surface level loading doors
- 4. 5.28m min / 6.11m max eaves
- 4 30m deep secure gated yard
- 4 15 marked car parking spaces
- 4 EPC A+ achieved