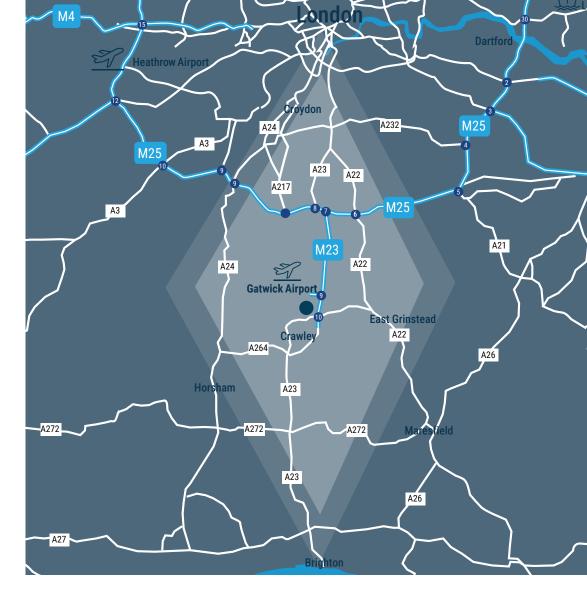

## LOCATION

Unit 4a Tinsley Lane North is situated off Gatwick Road, located in the Manor Royal Business District which is well established as the prime logistics / industrial area of the Gatwick Diamond. 4A Tinsley Lane North is strategically located, 2.2 miles from the M23 (J10) and 1.5 miles from Gatwick Airport South Terminal providing rail services into London (Victoria) within 30 minutes. Manor Royal benefits from the metrobus service, with routes 10, 100, 200 providing a 24-hour service between Gatwick, Redhill, Horley and Horsham.

Crawley is the leading commercial centre for West Sussex, located just off the M23, 36 miles south of Central London and 26 miles north of Brighton.

Click here to see 360° panorama.

| <b>M23 J10 M23 J10</b> | 2.3 miles  |  |
|------------------------|------------|--|
| M23 J9                 | 3.7 miles  |  |
| M25 J7                 | 11.2 miles |  |
| Gatwick                |            |  |

| London Victoria | 31 mins |  |
|-----------------|---------|--|
| London Bridge   | 29 mins |  |
| Brighton        | 33 mins |  |
| East Croydon    | 15 mins |  |
|                 |         |  |

Misrepresentation Act: Every care has been taken in the preparation of these details, however any intending tenant should satisfy themselves of the correctness of each statement contained herein. They are expressly excluded from any contract. January 2025