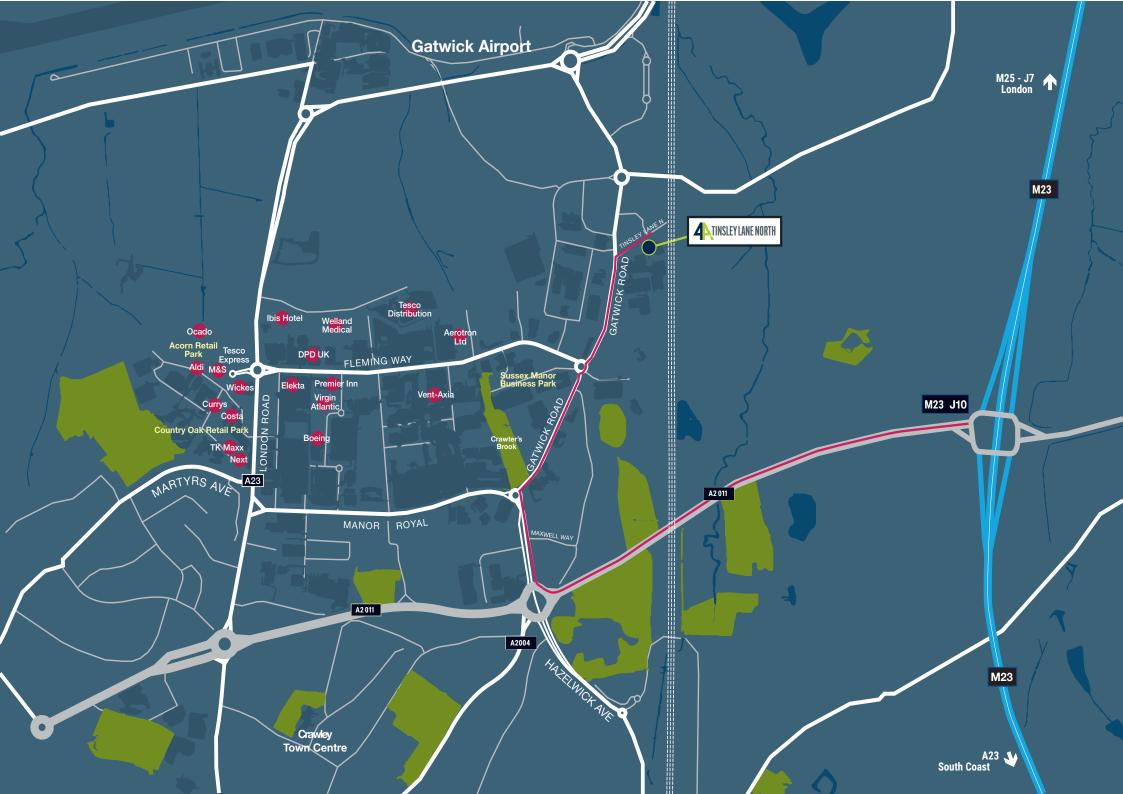

## LOCATION

Unit 4a Tinsley Lane North is situated off Gatwick Road, located in the Manor Royal Business District which is well established as the prime logistics / industrial area of the Gatwick Diamond. 4A Tinsley Lane North is strategically located, 2.2 miles from the M23 (J10) and 1.5 miles from Gatwick Airport South Terminal providing rail services into London (Victoria) within 30 minutes. Manor Royal benefits from the metrobus service, with routes 10, 100, 200 providing a 24-hour service between Gatwick, Redhill, Horley and Horsham.

Manor Royal's proximity to Gatwick Airport and its position in the South East has attracted a wide range of national and international logistics companies including: Amazon, Boeing, Royal Mail, EVRI, UPS, Tesco and Thales.

Crawley is the leading commercial centre for West Sussex, located just off the M23, 36 miles south of Central London and 26 miles north of Brighton.

Click here to see 360° panorama.

| <b>M23 J10 M23 J10</b> | 2.3 miles  |  |
|------------------------|------------|--|
| M23 J9                 | 3.7 miles  |  |
| M25 J7                 | 11.2 miles |  |
| Gatwick                |            |  |