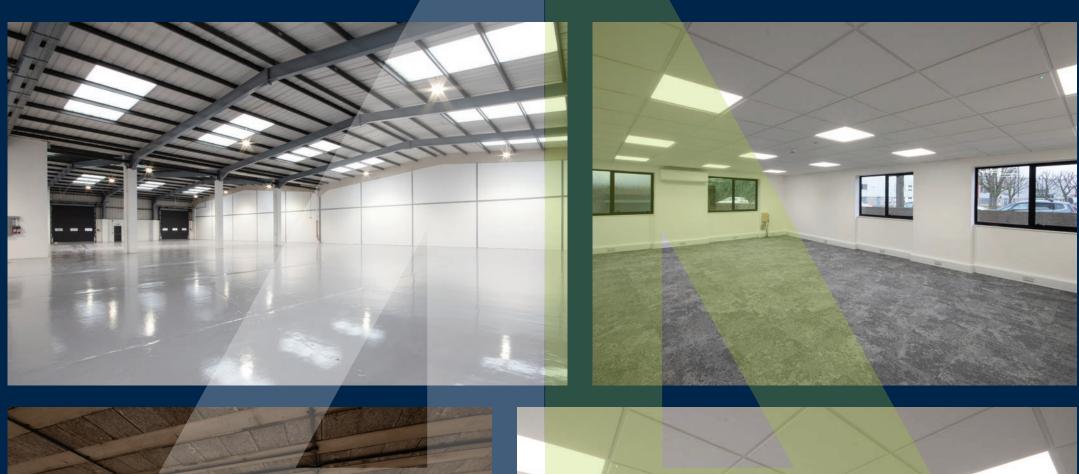

## **DESCRIPTION**

Unit 4A is a fully refurbished, semi-detached, self-contained building featuring a secure 30m deep yard 15 marked car parking spaces and air-conditioned ground and first floor offices making it suitable for a variety of occupiers.

#### **SPECIFICATION**

- 4 Fully refurbished
- 4 Full roof coating with 25-year warranty
- 4 New rooflights throughout
- 4 New PV installation
- 4 LED lighting
- 4 New air-conditioning to offices
- 4 2 surface level loading doors
- 4. 5.28m min / 6.11m max eaves
- 4 30m deep secure gated yard
- 4 15 marked car parking spaces
- 4 EPC A+ achieved