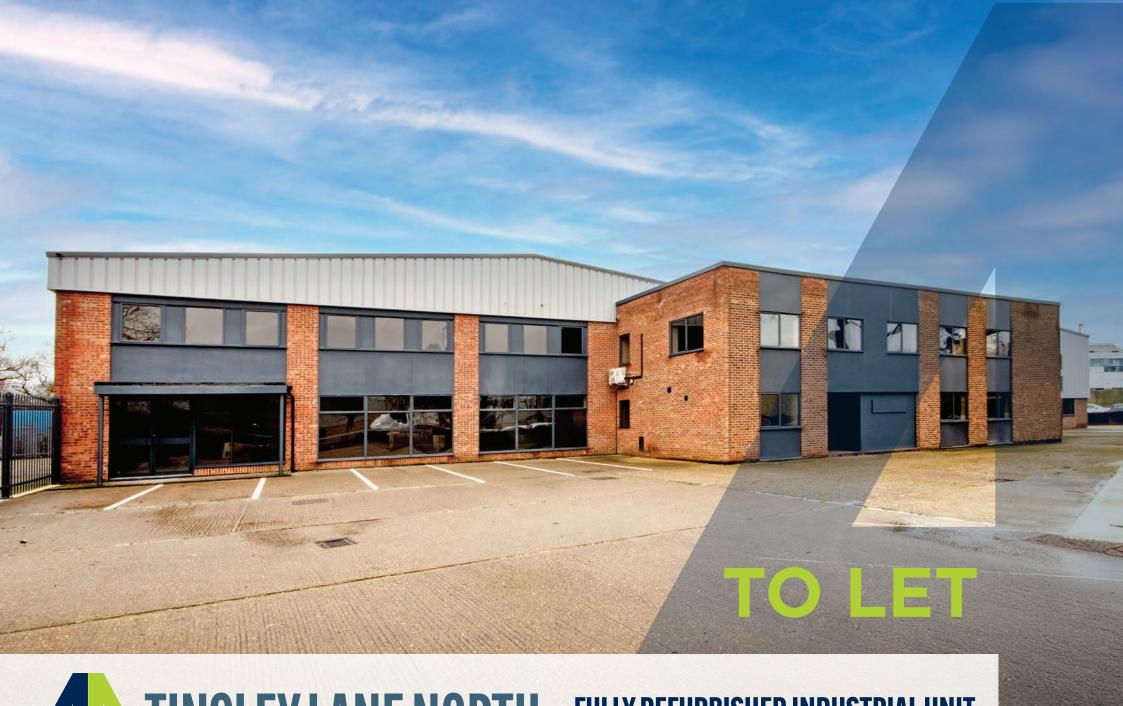

FULLY REFURBISHED INDUSTRIAL UNIT

22,167 SQ FT EPC A+





## **DESCRIPTION**

Unit 4A is a fully refurbished, semi-detached, self-contained building featuring a secure 30m deep yard 15 marked car parking spaces and air-conditioned ground and first floor offices making it suitable for a variety of occupiers.

#### **SPECIFICATION**

- 4 Fully refurbished
- 4 Full roof coating with 25-year warranty
- 4 New rooflights throughout
- 4 New PV installation
- 4 LED lighting
- 4 New air-conditioning to offices
- 4 2 surface level loading doors
- 4. 5.28m min / 6.11m max eaves
- 4 30m deep secure gated yard
- 4 15 marked car parking spaces
- 4 EPC A+ achieved







# ACCOMMODATION

The property has been comprehensively refurbished and as such has achieved an EPC of A+.

| ACCOMMODATION