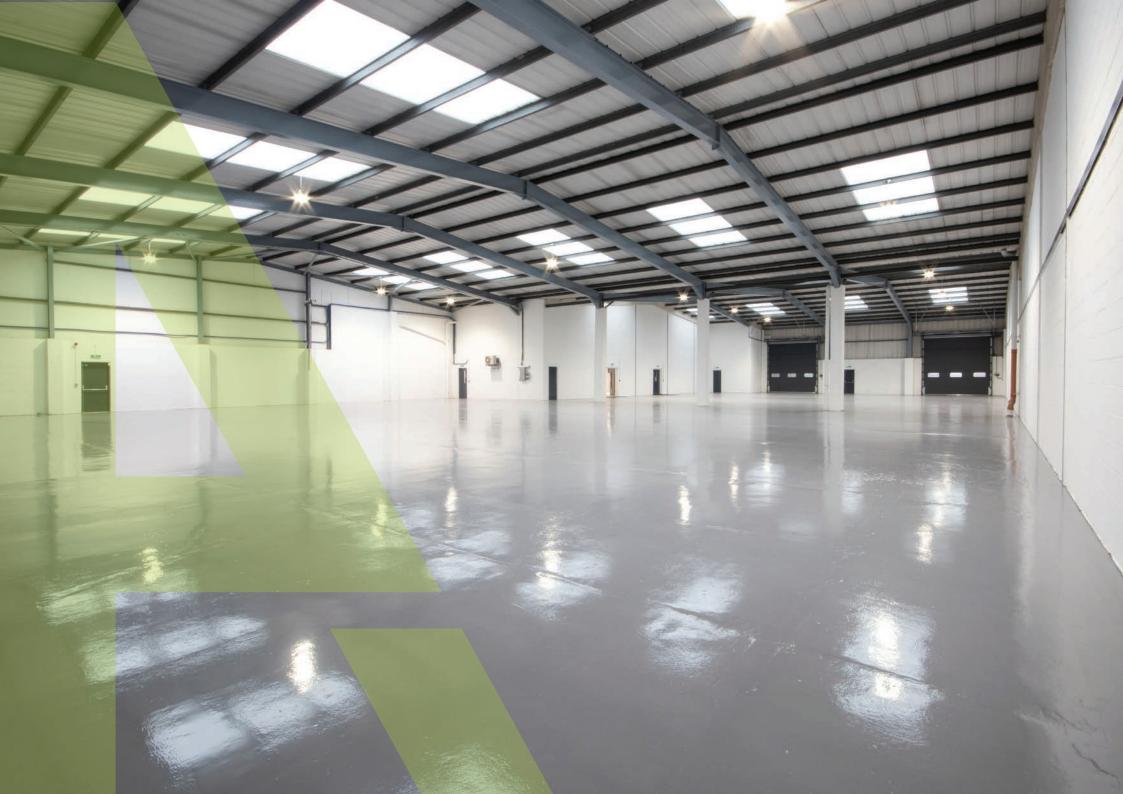

## **DESCRIPTION**

Unit 4A is a fully refurbished, semi-detached, self-contained building featuring a secure 30m deep yard 15 marked car parking spaces and air-conditioned ground and first floor offices making it suitable for a variety of occupiers.

# ACCOMMODATION

The property has been comprehensively refurbished and as such has achieved an EPC of A+.

| ACCOMMODATION          | SQ FT  |
|------------------------|--------|
| GROUND FLOOR WAREHOUSE | 15,105 |
| GROUND FLOOR OFFICES   | 3,457  |
| FIRST FLOOR OFFICES    | 3,605  |
| TOTAL                  | 22,167 |